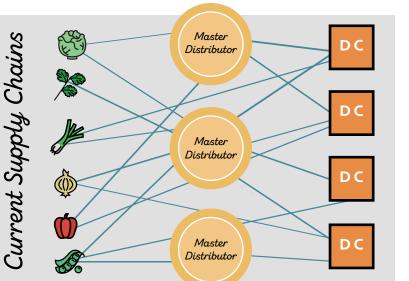

## Location LOCATION Location

Optimized Supply Chain

Location in the supply chain can save you time and money when it is used strategically and can cost time and money when it is not. We've learned the secret to location is through consolidation. Find out exactly how!

ACCESS TO EVERYTHING!

IN THE RIGHT PLACE!

Instead of multiple stops that multiplies the hours with each stop, product is picked up at a consolidation facility.

Consolidation

Consolidation gives you access to more vendors, variety, and product in stock that is ready to order without the shipping time from Mexico.